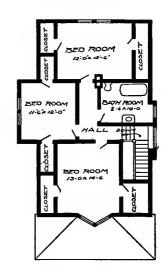

Design No. 2003

First Floor Plan

Second Floor Plan

#### Size: Width, 19 feet 10 inches; length, 38 feet, exclusive of porches

Blue prints consist of basement plan; first and second floor plans; front, two side elevations; wall sections and all necessary interior details. Specifications consist of about twenty pages of typewritten matter.

Full and complete working plans and specifications of this house will be furnished for \$5.00. Cost of this house is from about \$2,550,00 to about \$2,800.00, according to the locality in which it is built.